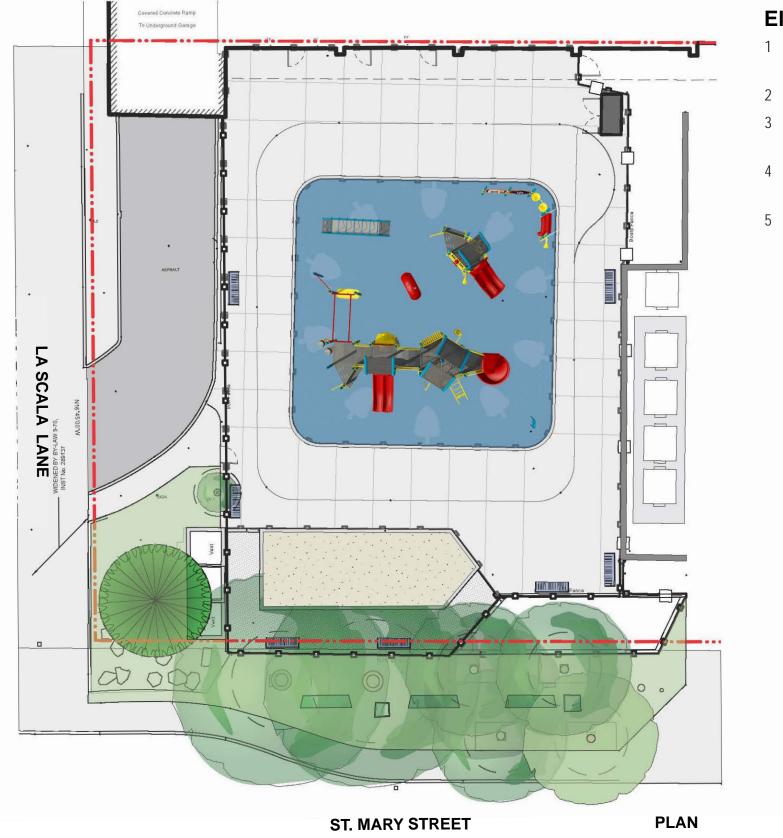

Supplier : Power Play Type: Separate junior and senior play structure Colour: Primary colour palette

### Elements

- fall surface. The required depth is 100mm and the surface is able to follow the slope of the site.
- 2 New Play Structure: a new and updated play structure can provide a wider variety of play value.
- 3 New Concrete walkway: Walkways should be widened in some areas to comply with AODA minimum accessibility requirements.
- sandbox.

10 M

5

5 Repaired metal picket fence

0

### October 10, 2022

Rubber Safety Surfacing: 100mm depth multi-coloured / patterned rubber safety surfacing provides a thin CSA compliant

4 **Recycled plastic timber board at sandbox**: colourful and durable recycled plastic timber can replace the top board at the