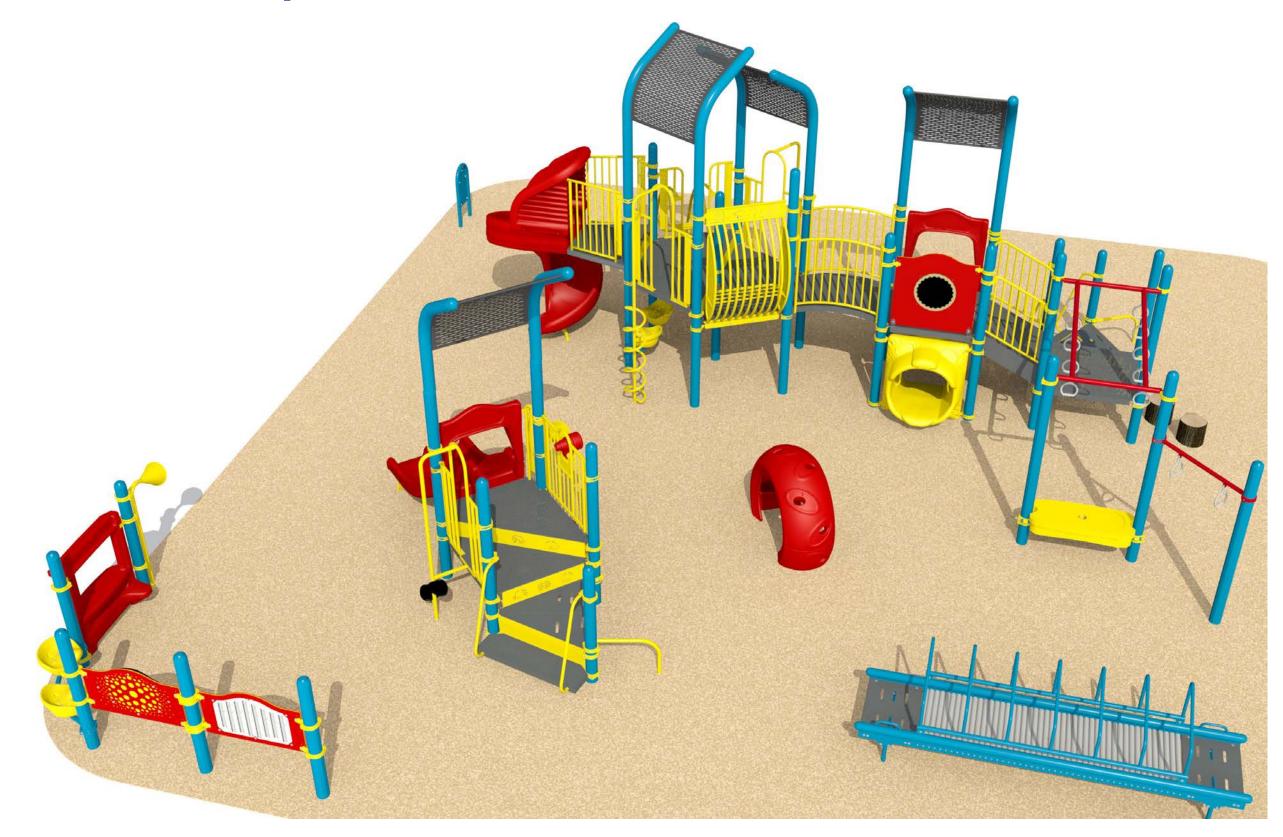

: Power Play Type: Separate junior and senior play structure Colour: Primary colour palette



### Elements

- fall surface. The required depth is 100mm and the surface is able to follow the slope of the site.
- 2 New Play Structure: a new and updated play structure can provide a wider variety of play value.
- 3 New Concrete walkway: Walkways should be widened in some areas to comply with AODA minimum accessibility requirements.
- sandbox.

10 M

5

5 Repaired metal picket fence



0



### October 10, 2022

Rubber Safety Surfacing: 100mm depth multi-coloured / patterned rubber safety surfacing provides a thin CSA compliant

4 **Recycled plastic timber board at sandbox**: colourful and durable recycled plastic timber can replace the top board at the





## October 10, 2022

#### VIEW 1





## October 10, 2022

VIEW 2





## October 10, 2022



VIEW 3