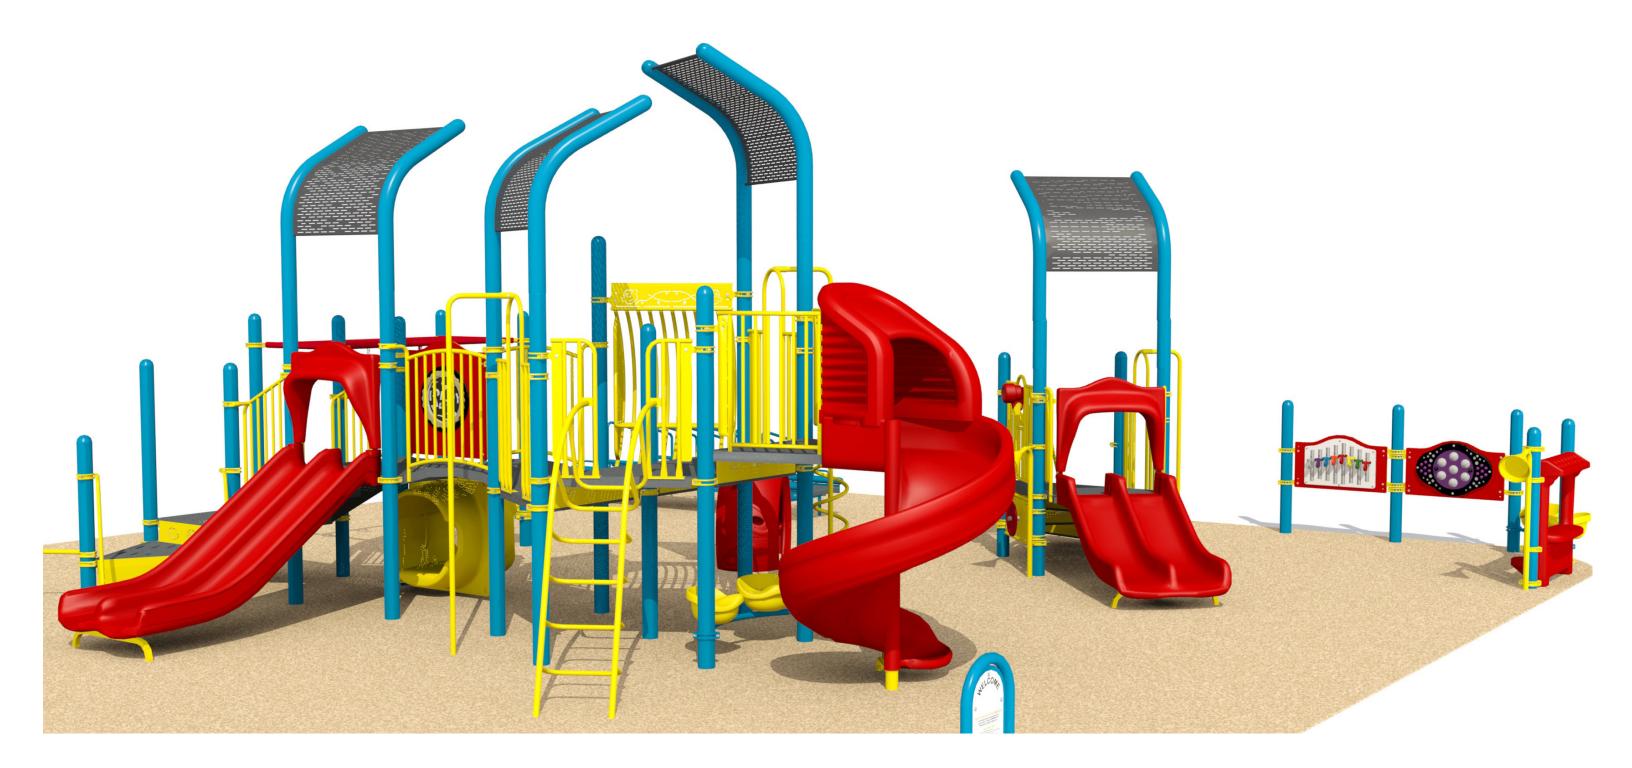

Supplier : Power Play Type: Separate junior and senior play structure Colour: Primary colour palette



### Elements

- fall surface. The required depth is 100mm and the surface is able to follow the slope of the site.
- 2 New Play Structure: a new and updated play structure can provide a wider variety of play value.
- 3 New Concrete walkway: Walkways should be widened in some areas to comply with AODA minimum accessibility requirements.
- sandbox.

10 M

5

5 Repaired metal picket fence



0



### October 10, 2022

Rubber Safety Surfacing: 100mm depth multi-coloured / patterned rubber safety surfacing provides a thin CSA compliant

4 **Recycled plastic timber board at sandbox**: colourful and durable recycled plastic timber can replace the top board at the





## October 10, 2022

#### VIEW 1





## October 10, 2022

VIEW 2





## October 10, 2022



VIEW 3