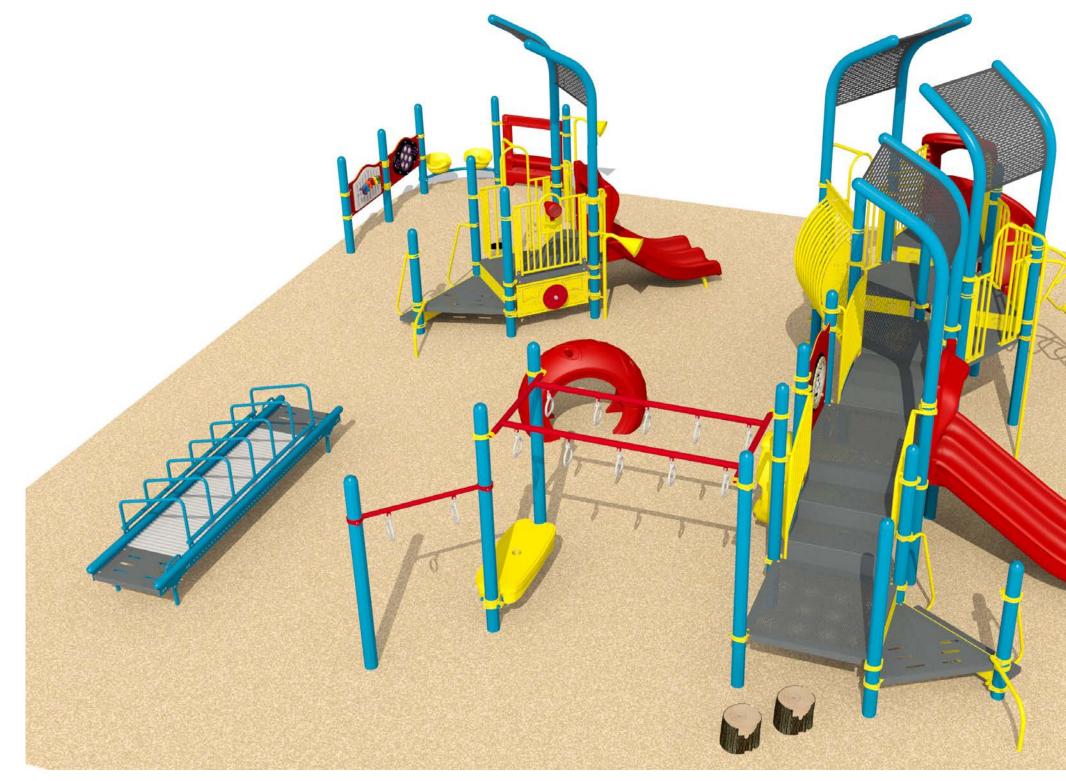

or and senior play structure Colour: Primary colour palette



### Elements

- fall surface. The required depth is 100mm and the surface is able to follow the slope of the site.
- 2 New Play Structure: a new and updated play structure can provide a wider variety of play value.
- 3 New Concrete walkway: Walkways should be widened in some areas to comply with AODA minimum accessibility requirements.
- sandbox.

10 M

5

5 Repaired metal picket fence



0



### October 10, 2022

Rubber Safety Surfacing: 100mm depth multi-coloured / patterned rubber safety surfacing provides a thin CSA compliant

4 **Recycled plastic timber board at sandbox**: colourful and durable recycled plastic timber can replace the top board at the





## October 10, 2022

#### VIEW 1





## October 10, 2022

VIEW 2





## October 10, 2022



VIEW 3